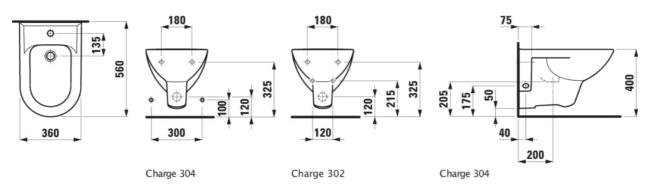

## Wall-hung bidet

DIMENSIONS

Length 580 mm Width 360 mm Height 350 mm

COLOUR AND FINISH

000 White

OPTIONS

304 - with one tap hole at centre, two lateral holes for water connection

### SPECIFICATION TEXT

Wallhung bidet LAUFEN PRO, sanitary ceramic, EN 36, dimensions 360 x 560 x 350 mm, 1 centre tap hole, Special feature: overflow channel glazed, vacuum checked, Further options: Surface refinement LCC (only white), without lateral, mounting holes for water connection, Order no. 83095.1

Installation type : Wall-hung Shape : Round Taphole configuration : 1 taphole

### TECHNICAL DRAWINGS