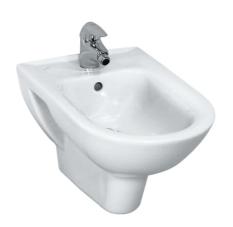

## Wall-hung bidet

DIMENSIONS

Length 580 mm Width 360 mm Height 350 mm

COLOUR AND FINISH

000 White

OPTIONS

304 - with one tap hole at centre, two lateral holes for water connection

### SPECIFICATION TEXT

Wallhung bidet LAUFEN PRO, sanitary ceramic, EN 36, dimensions 360 x 560 x 350 mm, 1 centre tap hole, Special feature: overflow channel glazed, vacuum checked, Further options: Surface refinement LCC (only white), without lateral, mounting holes for water connection, Order no. 83095.1

Installation type : Wall-hung Shape : Round Taphole configuration : 1 taphole