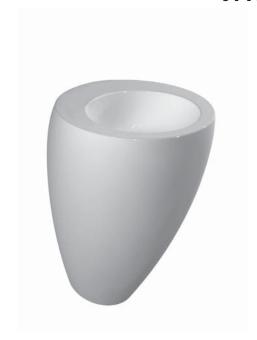

## Washbasin 81197.1

| TECHNICAL DATA        |                                              |
|-----------------------|----------------------------------------------|
| Order no.             | 81197.1                                      |
| Certified to          | EN 31                                        |
| Dimensions            | 520 x 530 mm                                 |
| Inside dimensions     |                                              |
| of the basin          | 335 x 335 mm                                 |
| Specification         | Charge 104 – 1 centre tap hole               |
| Special specification | Charge 109 – without tap hole                |
| Weight                | 41,0 kg                                      |
| Mounting acc. incl.   | Charge 104 – waste and overflow system,      |
|                       | order no. 89394.3                            |
|                       | ceramic valve cover plate, order no. 89819.0 |
|                       | Charge 109 – valve without overflow always   |
|                       | open, with ceramic valve cover plate,        |
|                       | order no. 89818.4                            |

## SPECIFICATION TEXT

Washbasin Laufen-ILBAGNOALESSI, sanitary ceramic FN 31

dimensions 520 x 530 mm, round

1 centre tap hole, concealed waste and overflow system, ceramic valve

cover plate, with integrated pedestal