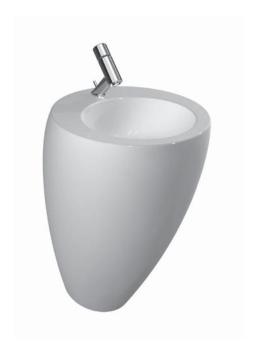

## Washbasin 81197.1

| TECHNICAL DATA        |                                              |
|-----------------------|----------------------------------------------|
| Order no.             | 81197.1                                      |
| Certified to          | EN 31                                        |
| Dimensions            | 520 x 530 mm                                 |
| Inside dimensions     |                                              |
| of the basin          | 335 x 335 mm                                 |
| Specification         | Charge 104 – 1 centre tap hole               |
| Special specification | Charge 109 – without tap hole                |
| Weight                | 41,0 kg                                      |
| Mounting acc. incl.   | Charge 104 – waste and overflow system,      |
|                       | order no. 89394.3                            |
|                       | ceramic valve cover plate, order no. 89819.0 |
|                       | Charge 109 – valve without overflow always   |
|                       | open, with ceramic valve cover plate,        |
|                       | order no. 89818.4                            |

## SPECIFICATION TEXT

Washbasin Laufen-ILBAGNOALESSI, sanitary ceramic FN 31

dimensions 520 x 530 mm, round

1 centre tap hole, concealed waste and overflow system, ceramic valve

cover plate, with integrated pedestal