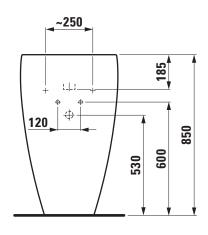

## Washbasin 81197.1

| TECHNICAL DATA        |                                              |
|-----------------------|----------------------------------------------|
| Order no.             | 81197.1                                      |
| Certified to          | EN 31                                        |
| Dimensions            | 520 x 530 mm                                 |
| Inside dimensions     |                                              |
| of the basin          | 335 x 335 mm                                 |
| Specification         | Charge 104 – 1 centre tap hole               |
| Special specification | Charge 109 – without tap hole                |
| Weight                | 41,0 kg                                      |
| Mounting acc. incl.   | Charge 104 – waste and overflow system,      |
|                       | order no. 89394.3                            |
|                       | ceramic valve cover plate, order no. 89819.0 |
|                       | Charge 109 – valve without overflow always   |
|                       | open, with ceramic valve cover plate,        |
|                       | order no. 89818.4                            |

## SPECIFICATION TEXT

Washbasin Laufen-ILBAGNOALESSI, sanitary ceramic FN 31

dimensions 520 x 530 mm, round

1 centre tap hole, concealed waste and overflow system, ceramic valve

cover plate, with integrated pedestal

## TECHNICAL DRAWINGS / S 1 : 20