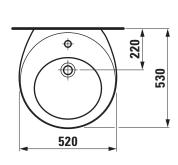

## Washbasin 81197.1

| TECHNICAL DATA        |                                              |
|-----------------------|----------------------------------------------|
| Order no.             | 81197.1                                      |
| Certified to          | EN 31                                        |
| Dimensions            | 520 x 530 mm                                 |
| Inside dimensions     |                                              |
| of the basin          | 335 x 335 mm                                 |
| Specification         | Charge 104 – 1 centre tap hole               |
| Special specification | Charge 109 – without tap hole                |
| Weight                | 41,0 kg                                      |
| Mounting acc. incl.   | Charge 104 – waste and overflow system,      |
|                       | order no. 89394.3                            |
|                       | ceramic valve cover plate, order no. 89819.0 |
|                       | Charge 109 – valve without overflow always   |
|                       | open, with ceramic valve cover plate,        |
|                       | order no. 89818.4                            |

## SPECIFICATION TEXT

Washbasin Laufen-ILBAGNOALESSI, sanitary ceramic FN 31

dimensions 520 x 530 mm, round

1 centre tap hole, concealed waste and overflow system, ceramic valve

cover plate, with integrated pedestal

## TECHNICAL DRAWINGS / S 1 : 20