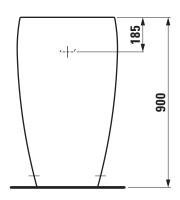

## Freestanding Washbasin 81197.2

| TECHNICAL DA          | TA                                           |                                                                                                                                                                                                                               |                                               |
|-----------------------|----------------------------------------------|-------------------------------------------------------------------------------------------------------------------------------------------------------------------------------------------------------------------------------|-----------------------------------------------|
| Order no.             | 81197.2                                      | Mounting acc. incl.                                                                                                                                                                                                           | Installation set: waterinlet hose with valve, |
| Certified to          | EN 31                                        | -                                                                                                                                                                                                                             | siphon and extensible pipe D40,               |
| Dimensions            | 530 x 530 mm                                 | -                                                                                                                                                                                                                             | order no. 89406.4                             |
| Inside dimensions     |                                              | -                                                                                                                                                                                                                             | Base mat, order no. 89406.5                   |
| of the basin          | 335 x 335 mm                                 | Colours                                                                                                                                                                                                                       | see colour table                              |
| Specification         | freestanding                                 | SPECIFICATION TEXT                                                                                                                                                                                                            |                                               |
|                       | Charge 104 – 1 centre tap hole               | Freestanding washbasin Laufen-ILBAGNOALESSI, sanitary ceramic                                                                                                                                                                 |                                               |
| Special specification | Charge 109 – without tap hole                | EN 31                                                                                                                                                                                                                         |                                               |
| Weight                | 49,0 kg                                      | dimensions 530 x 530 mm, round                                                                                                                                                                                                |                                               |
| Accessories incl.     | Ceramic cover plate, order no. 87097.1       | 1 centre tap hole, concealed waste and overflow system, ceramic valve                                                                                                                                                         |                                               |
| Mounting acc. incl.   | Charge 104 – waste and overflow system,      | cover plate, with integrated pedestal Special feature: Surface refinement LCC (only white) Further options / accessories: without tap hole and with valve without overflow always open, bathtubs, furniture Order no. 81197.2 |                                               |
|                       | order no. 89394.3                            |                                                                                                                                                                                                                               |                                               |
|                       | ceramic valve cover plate, order no. 89818.2 |                                                                                                                                                                                                                               |                                               |
|                       | Charge 109 - valve without overflow always   |                                                                                                                                                                                                                               |                                               |
|                       | open, with ceramic valve cover plate,        |                                                                                                                                                                                                                               |                                               |
|                       | order no. 89818.4                            |                                                                                                                                                                                                                               |                                               |
|                       | Device for fixing M10, order no. 89280.6     | _                                                                                                                                                                                                                             |                                               |

## TECHNICAL DRAWINGS / S 1 : 20