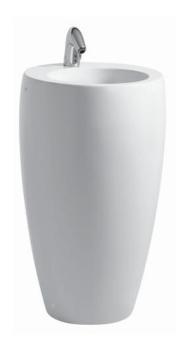

## Freestanding Washbasin 81197.2

| TECHNICAL DA          | TA                                           |                                                                                                                                                                                                                               |                                               |
|-----------------------|----------------------------------------------|-------------------------------------------------------------------------------------------------------------------------------------------------------------------------------------------------------------------------------|-----------------------------------------------|
| Order no.             | 81197.2                                      | Mounting acc. incl.                                                                                                                                                                                                           | Installation set: waterinlet hose with valve, |
| Certified to          | EN 31                                        | -                                                                                                                                                                                                                             | siphon and extensible pipe D40,               |
| Dimensions            | 530 x 530 mm                                 | -                                                                                                                                                                                                                             | order no. 89406.4                             |
| Inside dimensions     |                                              | -                                                                                                                                                                                                                             | Base mat, order no. 89406.5                   |
| of the basin          | 335 x 335 mm                                 | Colours                                                                                                                                                                                                                       | see colour table                              |
| Specification         | freestanding                                 | SPECIFICATION TEXT                                                                                                                                                                                                            |                                               |
|                       | Charge 104 – 1 centre tap hole               | Freestanding washbasin Laufen-ILBAGNOALESSI, sanitary ceramic                                                                                                                                                                 |                                               |
| Special specification | Charge 109 – without tap hole                | EN 31                                                                                                                                                                                                                         |                                               |
| Weight                | 49,0 kg                                      | dimensions 530 x 530 mm, round                                                                                                                                                                                                |                                               |
| Accessories incl.     | Ceramic cover plate, order no. 87097.1       | 1 centre tap hole, concealed waste and overflow system, ceramic valve                                                                                                                                                         |                                               |
| Mounting acc. incl.   | Charge 104 – waste and overflow system,      | cover plate, with integrated pedestal Special feature: Surface refinement LCC (only white) Further options / accessories: without tap hole and with valve without overflow always open, bathtubs, furniture Order no. 81197.2 |                                               |
|                       | order no. 89394.3                            |                                                                                                                                                                                                                               |                                               |
|                       | ceramic valve cover plate, order no. 89818.2 |                                                                                                                                                                                                                               |                                               |
|                       | Charge 109 - valve without overflow always   |                                                                                                                                                                                                                               |                                               |
|                       | open, with ceramic valve cover plate,        |                                                                                                                                                                                                                               |                                               |
|                       | order no. 89818.4                            |                                                                                                                                                                                                                               |                                               |
|                       | Device for fixing M10, order no. 89280.6     | _                                                                                                                                                                                                                             |                                               |