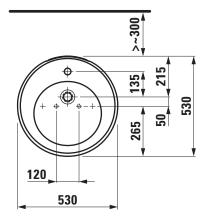

## Freestanding Washbasin 81197.2

| TECHNICAL DA          | TA                                           |                                                                                                                                                                                                                               |                                               |
|-----------------------|----------------------------------------------|-------------------------------------------------------------------------------------------------------------------------------------------------------------------------------------------------------------------------------|-----------------------------------------------|
| Order no.             | 81197.2                                      | Mounting acc. incl.                                                                                                                                                                                                           | Installation set: waterinlet hose with valve, |
| Certified to          | EN 31                                        | -                                                                                                                                                                                                                             | siphon and extensible pipe D40,               |
| Dimensions            | 530 x 530 mm                                 | -                                                                                                                                                                                                                             | order no. 89406.4                             |
| Inside dimensions     |                                              | -                                                                                                                                                                                                                             | Base mat, order no. 89406.5                   |
| of the basin          | 335 x 335 mm                                 | Colours                                                                                                                                                                                                                       | see colour table                              |
| Specification         | freestanding                                 | SPECIFICATION TEXT                                                                                                                                                                                                            |                                               |
|                       | Charge 104 – 1 centre tap hole               | Freestanding washbasin Laufen-ILBAGNOALESSI, sanitary ceramic                                                                                                                                                                 |                                               |
| Special specification | Charge 109 – without tap hole                | EN 31                                                                                                                                                                                                                         |                                               |
| Weight                | 49,0 kg                                      | dimensions 530 x 530 mm, round                                                                                                                                                                                                |                                               |
| Accessories incl.     | Ceramic cover plate, order no. 87097.1       | 1 centre tap hole, concealed waste and overflow system, ceramic valve                                                                                                                                                         |                                               |
| Mounting acc. incl.   | Charge 104 – waste and overflow system,      | cover plate, with integrated pedestal Special feature: Surface refinement LCC (only white) Further options / accessories: without tap hole and with valve without overflow always open, bathtubs, furniture Order no. 81197.2 |                                               |
|                       | order no. 89394.3                            |                                                                                                                                                                                                                               |                                               |
|                       | ceramic valve cover plate, order no. 89818.2 |                                                                                                                                                                                                                               |                                               |
|                       | Charge 109 - valve without overflow always   |                                                                                                                                                                                                                               |                                               |
|                       | open, with ceramic valve cover plate,        |                                                                                                                                                                                                                               |                                               |
|                       | order no. 89818.4                            |                                                                                                                                                                                                                               |                                               |
|                       | Device for fixing M10, order no. 89280.6     | _                                                                                                                                                                                                                             |                                               |

## TECHNICAL DRAWINGS / S 1 : 20