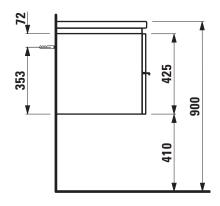

## Vanity unit 40121.1 40121.2

| <b>TECHNICAL DA</b> | ТА                                                |                      |                                                    |
|---------------------|---------------------------------------------------|----------------------|----------------------------------------------------|
| Order no.           | 40121.1 / 1 drawer                                | Mounting acc. incl.  | Installation set for furniture, order no. 49120.6, |
|                     | 40121.2 / 2 drawers                               |                      | 49114.0                                            |
| Dimensions (WxHxD)  | 644 x 425 x 476 mm                                | Mounting information | The walls installed on must meet the require-      |
| Matching for        | Washbasin, order no. 81643.1                      |                      | ments of the furniture in terms of weight and      |
| Specification       | Body/Front – MDF board with PVC foil              |                      | the supplied fastening elements. If this cannot    |
|                     | Integrated handle on the top of the drawer and    |                      | be guaranteed another method of installation       |
|                     | aluminum handle bar in the middle                 |                      | needs to be chosen. For example with feet.         |
| Weight              | 40121.1 / 22,5 kg                                 | Colours              | 463 – White matt                                   |
|                     | 40121.2 / 28,0 kg                                 |                      | 475 – White glossy                                 |
| Accessories excl.   | Feet (2 pieces), aluminium, order no. 48309.7     |                      | 519 – Chalked oak                                  |
|                     | Towel rail, anodized aluminium, order no. 49095.2 |                      | 999 - 39 other lacquered colours on request        |
|                     | Space saving siphon, order no. 89424.0            |                      |                                                    |

## TECHNICAL DRAWINGS / S 1 : 20