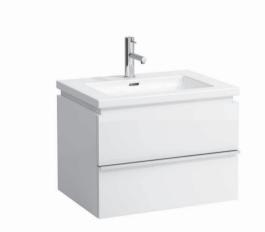

## Vanity unit 40121.1 40121.2

| <b>TECHNICAL DA</b> | ТА                                                |                      |                                                    |
|---------------------|---------------------------------------------------|----------------------|----------------------------------------------------|
| Order no.           | 40121.1 / 1 drawer                                | Mounting acc. incl.  | Installation set for furniture, order no. 49120.6, |
|                     | 40121.2 / 2 drawers                               |                      | 49114.0                                            |
| Dimensions (WxHxD)  | 644 x 425 x 476 mm                                | Mounting information | The walls installed on must meet the require-      |
| Matching for        | Washbasin, order no. 81643.1                      |                      | ments of the furniture in terms of weight and      |
| Specification       | Body/Front – MDF board with PVC foil              |                      | the supplied fastening elements. If this cannot    |
|                     | Integrated handle on the top of the drawer and    |                      | be guaranteed another method of installation       |
|                     | aluminum handle bar in the middle                 |                      | needs to be chosen. For example with feet.         |
| Weight              | 40121.1 / 22,5 kg                                 | Colours              | 463 – White matt                                   |
|                     | 40121.2 / 28,0 kg                                 |                      | 475 – White glossy                                 |
| Accessories excl.   | Feet (2 pieces), aluminium, order no. 48309.7     |                      | 519 – Chalked oak                                  |
|                     | Towel rail, anodized aluminium, order no. 49095.2 |                      | 999 - 39 other lacquered colours on request        |
|                     | Space saving siphon, order no. 89424.0            |                      |                                                    |