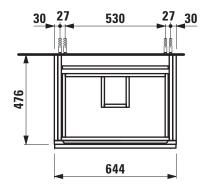

## Vanity unit 40121.1 40121.2

| <b>TECHNICAL DA</b> | ТА                                                |                      |                                                    |
|---------------------|---------------------------------------------------|----------------------|----------------------------------------------------|
| Order no.           | 40121.1 / 1 drawer                                | Mounting acc. incl.  | Installation set for furniture, order no. 49120.6, |
|                     | 40121.2 / 2 drawers                               |                      | 49114.0                                            |
| Dimensions (WxHxD)  | 644 x 425 x 476 mm                                | Mounting information | The walls installed on must meet the require-      |
| Matching for        | Washbasin, order no. 81643.1                      |                      | ments of the furniture in terms of weight and      |
| Specification       | Body/Front – MDF board with PVC foil              |                      | the supplied fastening elements. If this cannot    |
|                     | Integrated handle on the top of the drawer and    |                      | be guaranteed another method of installation       |
|                     | aluminum handle bar in the middle                 |                      | needs to be chosen. For example with feet.         |
| Weight              | 40121.1 / 22,5 kg                                 | Colours              | 463 – White matt                                   |
|                     | 40121.2 / 28,0 kg                                 |                      | 475 – White glossy                                 |
| Accessories excl.   | Feet (2 pieces), aluminium, order no. 48309.7     |                      | 519 – Chalked oak                                  |
|                     | Towel rail, anodized aluminium, order no. 49095.2 |                      | 999 - 39 other lacquered colours on request        |
|                     | Space saving siphon, order no. 89424.0            |                      |                                                    |

## TECHNICAL DRAWINGS / S 1 : 20