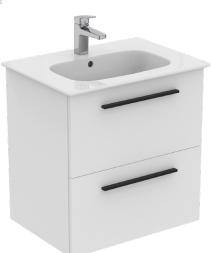

# K8742DU

SILVER 2023 ecovadis

I.LIFE A | Basin unit 640x460x460 mm in matt white finish, 2 drawer | Soft close, Assembled, Sustainably sourced wood

# I.LIFE A

I.LIFE A | Basin unit 640x460x460 mm in matt white finish, 2 drawer | Soft close, Assembled, Sustainably sourced wood

Mounting method:

Wall

K8742DU