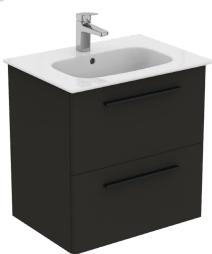

# K8742NV

SILVER 2023 ecovadis

I.LIFE A | Basin unit 640x460x460 mm in carbon grey finish, 2 drawer | Soft close, Assembled, Sustainably sourced wood

#### **General information** Product type: Furniture Basin unit Sub product type: Brand: Ideal Standard Suite name: I.LIFE A Palomba Serafini Associati Designer: Colour: NV - Carbon Grey Surface finish effect: matt Height (mm): 460 Width (mm): 640 Length / Projection (mm): 460 Fixing method: Fixing set Net weight (kg): EAN code: 4015413056809

# I.LIFE A

I.LIFE A | Basin unit 640x460x460 mm in carbon grey finish, 2 drawer | Soft close, Assembled, Sustainably sourced wood

Mounting method:

Wall

K8742NV