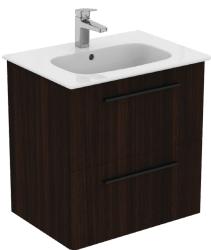

# K8742NW

SILVER 2023 ecovadis

I.LIFE A | Basin unit 640x460x460 mm in coffee oak finish, 2 drawer | Soft close, Assembled, Sustainably sourced wood

## I.LIFE A

I.LIFE A | Basin unit 640x460x460 mm in coffee oak finish, 2 drawer | Soft close, Assembled, Sustainably sourced wood

Mounting method:

Wall

K8742NW