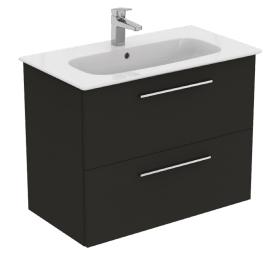

I.LIFE A K8743NV

I.LIFE A | Basin unit 840x460x645 mm in carbon grey finish, 2 drawer | Soft close, Assembled, Sustainably sourced wood

I.LIFE A K8743NV

I.LIFE A | Basin unit 840x460x645 mm in carbon grey finish, 2 drawer | Soft close, Assembled, Sustainably sourced wood

Fixing method: Fixing set

Mounting method: Wall