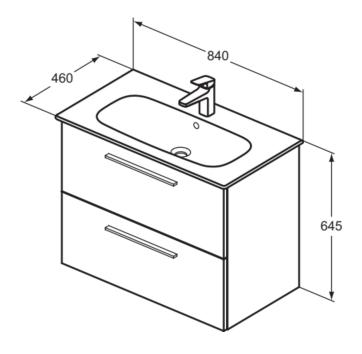

#### General information

Product type: Furniture

Sub product type: Basin unit

Brand: Ideal Standard

Suite name: I.LIFE A

Designer: Palomba Serafini Associati

Colour: NV - Carbon Grey

Surface finish effect: matt
Height (mm): 645
Width (mm): 840
Length / Projection (mm): 460
Fixing method: Fixing set
Net weight (kg): 0.00