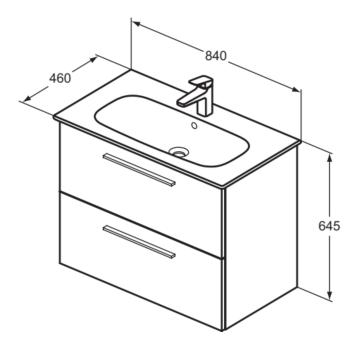

Height (mm): 645

Width (mm): 840

Length / Projection (mm): 460

Fixing method: Fixing set

Net weight (kg): 0.00

EAN code: 4015413057073