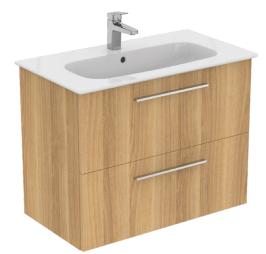

I.LIFE A K8743NX

I.LIFE A | Basin unit 840x460x645 mm in natural oak finish, 2 drawer | Soft close, Assembled, Sustainably sourced wood

#### General information

Product type: Furniture
Sub product type: Basin unit
Brand: Ideal Standard
Suite name: I.LIFE A

Designer: Palomba Serafini Associati

Colour: NX - Natural Oak

Surface finish effect: matt

Height (mm): 645

Width (mm): 840

Length / Projection (mm): 460

Fixing method: Fixing set

Net weight (kg): 0.00

EAN code: 4015413057073