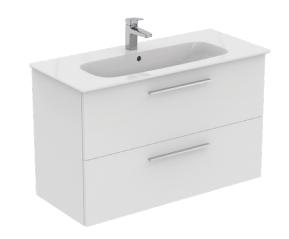

I.LIFE A K8745DU

I.LIFE A  $\mid$  Basin unit 1040x460x645 mm in matt white finish, 2 drawer  $\mid$  Soft close, Assembled, Sustainably sourced wood

I.LIFE A K8745DU

I.LIFE A  $\mid$  Basin unit 1040x460x645 mm in matt white finish, 2 drawer  $\mid$  Soft close, Assembled, Sustainably sourced wood

Fixing method: Fixing set

Mounting method: Wall