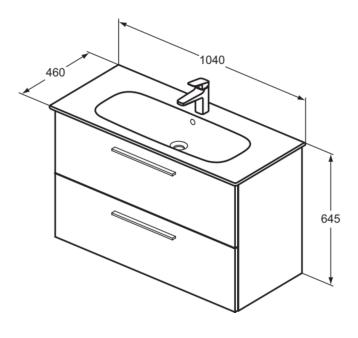

Height (mm): 645

Width (mm): 1040

Length / Projection (mm): 460

Fixing method: Fixing set

Net weight (kg): 0.00

EAN code: 4015413057226