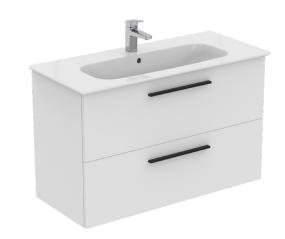

I.LIFE A K8746DU

I.LIFE A | Basin unit 1040x460x645 mm in matt white finish, 2 drawer | Soft close, Assembled, Sustainably sourced wood

#### General information

Product type: Furniture Basin unit Sub product type: Brand: Ideal Standard Suite name: I.LIFE A

Palomba Serafini Associati Designer:

Colour: DU - Matt White

Surface finish effect: matt 645 Height (mm): Width (mm): 1040 Length / Projection (mm): 460 Fixing method: Fixing set Net weight (kg):