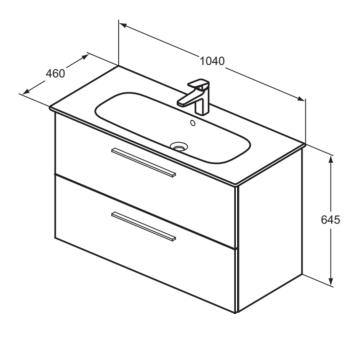

#### General information

Product type: Furniture Basin unit Sub product type: Brand: Ideal Standard Suite name: I.LIFE A

Palomba Serafini Associati Designer:

Colour: DU - Matt White

Surface finish effect: matt 645 Height (mm): Width (mm): 1040 Length / Projection (mm): 460 Fixing method: Fixing set Net weight (kg):