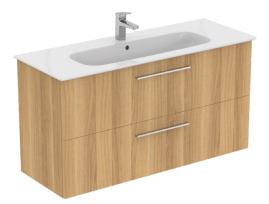

# K8747NX

Assembled

SILVER 2023 ecovadis

I.LIFE A | Basin unit 1240x460x645 mm in natural oak finish, 2 drawer | Soft close, Assembled, Sustainably sourced wood

# I.LIFE A

I.LIFE A | Basin unit 1240x460x645 mm in natural oak finish, 2 drawer | Soft close, Assembled, Sustainably sourced wood

Fixing method: Mounting method: Fixing set Wall

K8747NX