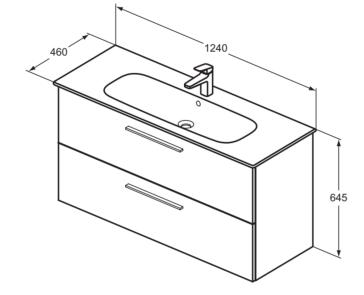

# Image & drawing

# **Product specifications**

| Closing mechanism:                       | Soft-closing       |
|------------------------------------------|--------------------|
| Colour code:                             | NX                 |
| Colour description:                      | natural oak        |
| Corner model:                            | No                 |
| Handle(s):                               | Required           |
| Legs adjustable:                         | No                 |
| Material:                                | Wood               |
| Material quality of structure /<br>body: | MFC (Class E1)/MDF |
| Amount of drawers (total):               | 2                  |
| Amount of external drawers:              | 2                  |
| Opening mechanism:                       | Pull-to-open       |
| PVD technology:                          | No                 |
| Reversible door:                         | No                 |
| Space-saving model:                      | No                 |
| Surface finish effect:                   | matt               |
| Sustainably sourced wood:                | Yes                |
| With cutout section:                     | No                 |
| With interior lighting:                  | No                 |
| With legs:                               | No                 |
| With socket outlet:                      | No                 |
| With worktop:                            | No                 |
| Fixing material included:                | Yes                |
|                                          |                    |