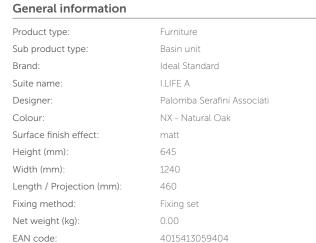

# **Product specifications**

| Closing mechanism:                       | Soft-closing       |
|------------------------------------------|--------------------|
| Colour code:                             | NX                 |
| Colour description:                      | natural oak        |
| Corner model:                            | No                 |
| Handle(s):                               | Required           |
| Legs adjustable:                         | No                 |
| Material:                                | Wood               |
| Material quality of structure /<br>body: | MFC (Class E1)/MDF |
| Amount of drawers (total):               | 2                  |
| Amount of external drawers:              | 2                  |
| Opening mechanism:                       | Pull-to-open       |
| PVD technology:                          | No                 |
| Reversible door:                         | No                 |
| Space-saving model:                      | No                 |
| Surface finish effect:                   | matt               |
| Sustainably sourced wood:                | Yes                |
| With cutout section:                     | No                 |
| With interior lighting:                  | No                 |
| With legs:                               | No                 |
| With socket outlet:                      | No                 |
| With worktop:                            | No                 |
| Fixing material included:                | Yes                |
|                                          |                    |