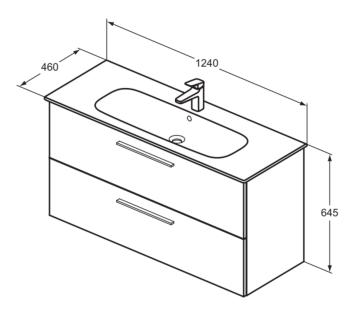

Height (mm): 645

Width (mm): 1240

Length / Projection (mm): 460

Fixing method: Fixing set

Net weight (kg): 0.00

EAN code: 4015413059510