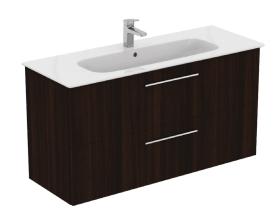

I.LIFE A K8747NW

I.LIFE A | Basin unit 1240x460x645 mm in coffee oak finish, 2 drawer | Soft close, Assembled, Sustainably sourced wood

I.LIFE A K8747NW

I.LIFE A | Basin unit 1240x460x645 mm in coffee oak finish, 2 drawer | Soft close, Assembled, Sustainably sourced wood

Fixing method: Fixing set

Mounting method: Wall