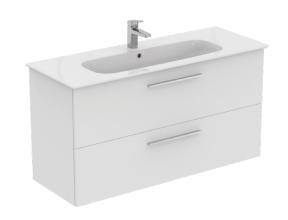

I.LIFE A K8747DU

I.LIFE A | Basin unit 1240x460x645 mm in matt white finish, 2 drawer | Soft close, Assembled, Sustainably sourced wood

# Image & drawing