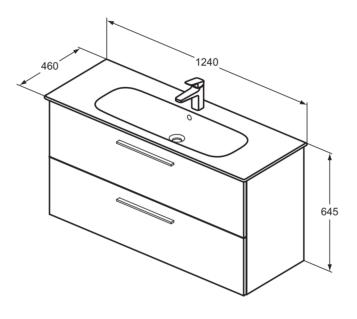

# Image & drawing

Height (mm): 645

Width (mm): 1240

Length / Projection (mm): 460

Fixing method: Fixing set

Net weight (kg): 0.00

EAN code: 4015413061476