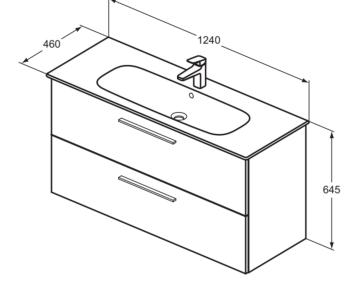

I.LIFE A

# K8748NH

SILVER 2023 ecovadis

I.LIFE A | Basin unit 1240x460x645 mm in greige matt finish, 2 drawer | Soft close, Assembled, Sustainably sourced wood

## Image & drawing







## Features

 $(\mathbf{f})$ 



**Product specifications** 

Sustainably sourced wood

## Assembled



| Closing mechanism:                    | Soft-closing       |
|---------------------------------------|--------------------|
| Colour code:                          | NH                 |
| Colour description:                   | greige matt        |
| Corner model:                         | No                 |
| Handle(s):                            | Required           |
| Legs adjustable:                      | No                 |
| Material:                             | Wood               |
| Material quality of structure / body: | MFC (Class E1)/MDF |
| Amount of drawers (total):            | 2                  |
| Opening mechanism:                    | Pull-to-open       |
| PVD technology:                       | No                 |
| Reversible door:                      |