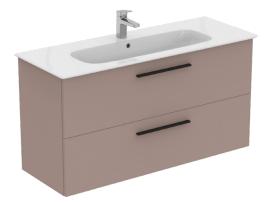

# K8748NH

SILVER 2023 ecovadis

I.LIFE A | Basin unit 1240x460x645 mm in greige matt finish, 2 drawer | Soft close, Assembled, Sustainably sourced wood

# I.LIFE A

I.LIFE A | Basin unit 1240x460x645 mm in greige matt finish, 2 drawer | Soft close, Assembled, Sustainably sourced wood

Mounting method:

Wall

K8748NH