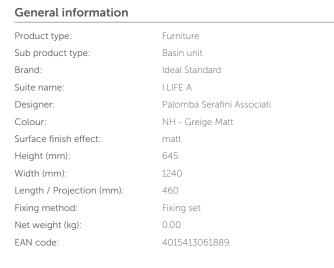

## Features

 $(\mathbf{f})$ 

**Product specifications** 

Sustainably sourced wood

## Assembled

| Closing mechanism:                    | Soft-closing       |
|---------------------------------------|--------------------|
| Colour code:                          | NH                 |
| Colour description:                   | greige matt        |
| Corner model:                         | No                 |
| Handle(s):                            | Required           |
| Legs adjustable:                      | No                 |
| Material:                             | Wood               |
| Material quality of structure / body: | MFC (Class E1)/MDF |
| Amount of drawers (total):            | 2                  |
| Opening mechanism:                    | Pull-to-open       |
| PVD technology:                       | No                 |
| Reversible door:                      | No                 |
| Space-saving model:                   | No                 |
| Surface finish effect:                | matt               |
| Sustainably sourced wood:             | Yes                |
| With cutout section:                  | No                 |
| With interior lighting:               | No                 |
| With legs:                            | No                 |
| With socket outlet:                   | No                 |
| With worktop:                         | No                 |
| Fixing material included:             | Yes                |
| Fixing method:                        | Fixing set         |
|                                       |                    |