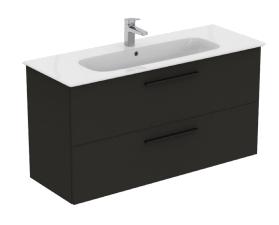

I.LIFE A K8748NV

I.LIFE A | Basin unit 1240x460x645 mm in carbon grey finish, 2 drawer | Soft close, Assembled, Sustainably sourced wood

I.LIFE A K8748NV

I.LIFE A | Basin unit 1240x460x645 mm in carbon grey finish, 2 drawer | Soft close, Assembled, Sustainably sourced wood

| Mounting method: Wal |
|----------------------|
|----------------------|