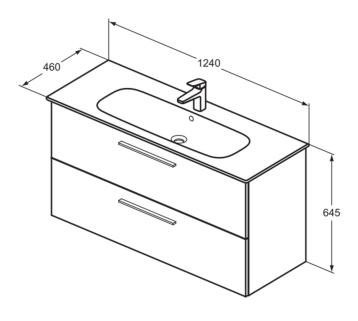

#### General information

Product type: Furniture Basin unit Sub product type: Brand: Ideal Standard Suite name: I.LIFE A

Palomba Serafini Associati Designer:

Colour: NV - Carbon Grey

Surface finish effect: matt 645 Height (mm): Width (mm): 1240 Length / Projection (mm): 460 Fixing method: Fixing set Net weight (kg):