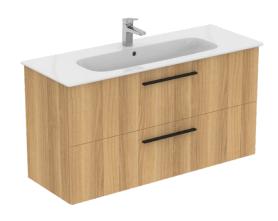

I.LIFE A K8748NX

I.LIFE A | Basin unit 1240x460x645 mm in natural oak finish, 2 drawer | Soft close, Assembled, Sustainably sourced wood

### Image & drawing

#### General information

Product type: Furniture Basin unit Sub product type: Brand: Ideal Standard Suite name: I.LIFE A

Palomba Serafini Associati Designer:

Colour: NX - Natural Oak

Surface finish effect: matt 645 Height (mm): Width (mm): 1240 Length / Projection (mm): 460 Fixing method: Fixing set Net weight (kg):