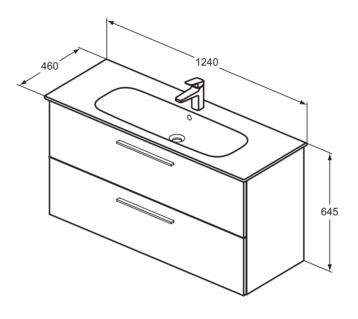

### Image & drawing

#### General information

Product type: Furniture Basin unit Sub product type: Brand: Ideal Standard Suite name: I.LIFE A

Palomba Serafini Associati Designer:

Colour: NX - Natural Oak

Surface finish effect: matt 645 Height (mm): Width (mm): 1240 Length / Projection (mm): 460 Fixing method: Fixing set Net weight (kg):