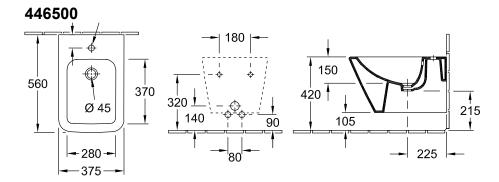

# TECHNICAL DRAWINGS

#### 1. POSITION

| Model                         | 446500                                                                                                                                                                                                                      |  |
|-------------------------------|-----------------------------------------------------------------------------------------------------------------------------------------------------------------------------------------------------------------------------|--|
| Collection                    | Finion                                                                                                                                                                                                                      |  |
| PROJECTS                      | PREMIUM                                                                                                                                                                                                                     |  |
| Width                         | 375 mm                                                                                                                                                                                                                      |  |
| Depth                         | 560 mm                                                                                                                                                                                                                      |  |
| Weight                        | 24 kg                                                                                                                                                                                                                       |  |
| description                   | Sanitary ceramics incl. closing valve with ceramic valve cover EN 14528                                                                                                                                                     |  |
| Tap fitting / Tap hole remark | suitable for 1-hole tap fittings, tap hole punched out                                                                                                                                                                      |  |
| Overflow remark               | with overflow                                                                                                                                                                                                               |  |
| Installation                  | wall-mounted                                                                                                                                                                                                                |  |
| material                      | Sanitary ceramics                                                                                                                                                                                                           |  |
| Specification texts           | Finion; Bidet; Sanitary ceramics;<br>Size: 375 x 560 mm; Rectangle;<br>suitable for 1-hole tap fittings, tap<br>hole punched out; with overflow;<br>wall-mounted; incl. closing valve<br>with ceramic valve cover; EN 14528 |  |