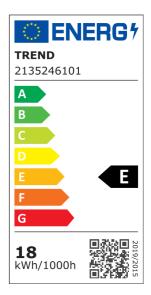

Brightness of light (Lumen): 2000 Colour temperature (Kelvin): 2700K Lifetime (hours): 25000 Energy class: E

• DOB: Driver-on-Board LED technology • Ideally suited for bathroom zone 2

Monica is a classic and timeless ceiling lamp with an opal white shade, which gives a nice and pleasant light. The simple expression means that Monica fits beautifully into most homes. The ceiling lamp has an integrated LED lighting source, which is energy-saving and contributes to long life.