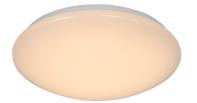

## **TREND MONICA 36 IP44 2700K WHITE 042953**

2135246101

Voltage (V): 220-240 Volt IP degree: IP44 Class (Class 1, Class 2, Class 3): Class 1 (Earth contact)

Primary material: Metal Secondary material: Plastic Colour: White Height (cm): 10 Projection (cm): 10

Brightness of light (Lumen): 2000 Colour temperature (Kelvin): 2700K Lifetime (hours): 25000 Energy class: E

• DOB: Driver-on-Board LED technology • Ideally suited for bathroom zone 2

Monica is a classic and timeless ceiling lamp with an opal white shade, which gives a nice and pleasant light. The simple expression means that Monica fits beautifully into most homes. The ceiling lamp has an integrated LED lighting source, which is energy-saving and contributes to long life.

Classic ceiling light for indoor use with IP44, which makes it ideal for placement in the bathroom, in a hallway, or in a basement.