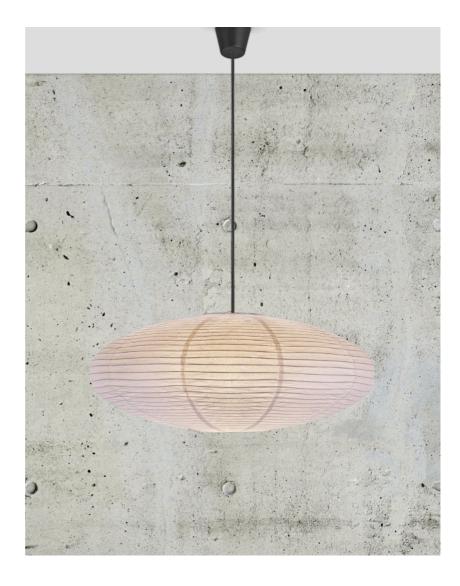

## VILLO 60 | LAMP SHADE | WHITE

Parallel connection: False

Primary material: Paper Color of the cable: White Surface material of the cable: Plastic

Color: White

Height (cm): 24 Width (cm): 60 Shade Diameter (cm): 60 Lenght (cm): 60

- Natural and soft feeling bringing nature inside Light and retro design expression
- Provides a soft, diffused light Excluding suspension bracket, cable and canopy

Villo is a take on the timeless and classic rice paper lamp. It has a very light and airy look and can create a cosy ambience anywhere you put it - casting a soft and diffused light out into the room.