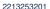

## VILLO 60 | LAMP SHADE | WHITE

Parallel connection: False

Primary material: Paper Color of the cable: White Surface material of the cable: Plastic

Color: White

Height (cm): 24 Width (cm): 60 Shade Diameter (cm): 60 Lenght (cm): 60

- Natural and soft feeling bringing nature inside Light and retro design expression
- Provides a soft, diffused light Excluding suspension bracket, cable and canopy

Villo is a take on the timeless and classic rice paper lamp. It has a very light and airy look and can create a cosy ambience anywhere you put it - casting a soft and diffused light out into the room.