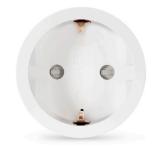

## MYCR-2300 PLUG-IN ON / OFF, singlepack

Plug-in receiver ON / OFF. Works with System Nexa's remote controls and transmitters. The system is self-learning, which provides a very simple and flexible installation and full compatibility with other products and System Nexa. Can be supplemented with various System Nexa products, such as dusk/dawn- and motion sensors, for automatic functions.

- Smart Mode \* compatible
- Easy installation
- Range up to 30 meters
- Compatible with Nexa Bridge and Nexa Smart Hub.

\* SMART MODE FUNCTION. With devices that support "Smart Mode", you can save up to 3 different favorite scenarios that are easily activated with a Nexa "Smart Mode" transmitter.