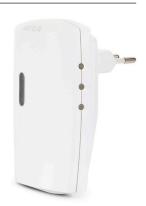

## MLR-1923 DOORBELL, PLUG-IN

Plug-in doorbell with blue LED indicator. In addition to functioning as a standard doorbell with an associated push button, it can also receive signals from a motion detector and magnetic sensor or remote control if desired. There are 6 selectable signals so different transmitters can give different ringtones. The audio level can be set in 4 different levels; High - Medium - Low - Mute.

- Plug-in
- 32 memory slots
- Easy installation
- 6 selectable ringtones
- 4 sound levels
- Range up to 150 meters

| Power source      | 220–240 V~50Hz           |
|-------------------|--------------------------|
| Protocol          | System Nexa (433,92 MHz) |
| Range             | Up to 150 m              |
| Power consumption | <1 W                     |
| IP class          | Indoor use               |
| Size, Ø x H       | 59 x 100 x 37 mm         |
| E-nummer (SE)     | 53 320 82                |
| EL-nummer (NO)    | 45 145 66                |
| Art nr   EAN      | 18352   7330545183528    |
|                   |                          |