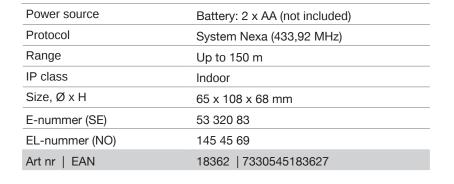

## DOORBEL, BATTERY POWERED

**EASY START** 

Battery powered doorbell with blue LED indicator.

In addition to functioning as a standard doorbell with an associated push button, it can also receive signals from a motion detector and magnetic sensor or remote control if desired.

There are 6 selectable signals so different transmitters can give different ringtones.

The audio level can be set in 4 different levels; High - Medium - Low - Mute.

- · Battery powered
- · Wallmount bracket included
- 32 memory slots
- Easy installation
- 6 selectable ringtones
- 4 sound levels
- Range up to 150 meters