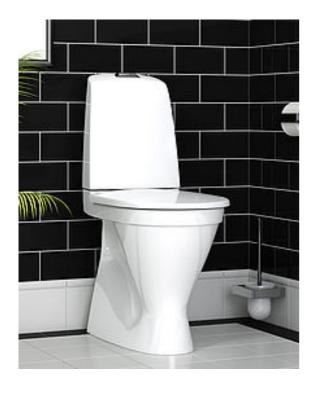

# TOILET NAUTIC 1546 - S-TRAP, HIGH MODEL, HYGIENIC FLUSH

DUAL FLUSH 4/2L, WITHOUT SEAT

## PRODUCT FEATURES

HYGIENIC NO ROOM FOR DIRT

- Easy-to-clean and minimalistic design
- With open flush edge for simplified cleaning
- Elevated seat height for better comfort