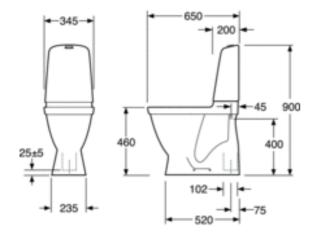

#### ARTICLE NUMBER MM.

Article number: EAN-number GB111546201304 7391530067452

**Packaging** 

L: 680,00 x W: 360,00 x H: 980,00 mm.

Vikt: 31,00 kg