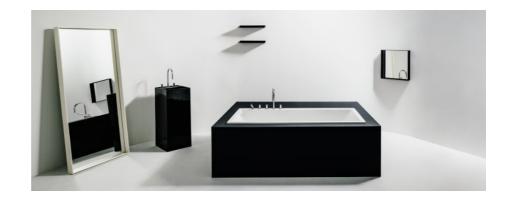

#### COMPATIBLE WITH

Bathtub, drop-in version, made of Sentec solid surface, with tap bank on left-hand side, with slot overflow in the side at the front, with frame

**H223331**...6161

Freestanding bathtub, made of Sentec solid surface, with tap bank on right-hand side, with slot overflow, with lifting system

H223332...6161

Bathtub, right corner, made of Sentec solid surface, with panel, with tap bank, with slot overflow in the side at the front, with frame

H223335...6161

Bathtub, drop-in version, made of Sentec solid surface, with tap bank on right side, with slot overflow in the side at the front, with frame

H224331...6161

Freestanding bathtub, made of Sentec solid surface, with tap bank on left-hand side, with slot overflow, with lifting system

H224332...6161

Bathtub, left corner, made of Sentec solid surface, with panel, with tap bank, with slot overflow in the side at the front, with frame

H224336...6161

Freestanding bathtub, made of Sentec solid surface, with slot overflow and tap bank at foot end, with lifting system

H222332...6161