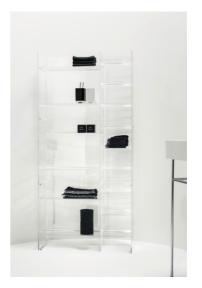

### Shelf 'Sound rack', plastic

DIMENSIONS

Length750 mmWidth260 mmHeight530 mm

COLOUR AND FINISH

082 Tangerine orange

OPTIONS

000 - standard option

Installation type: Floor-standing Material: Plastic Net weight (kg): 11.1