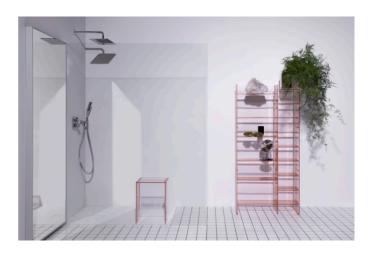

### Shelf 'Sound rack', plastic

DIMENSIONS

Length750 mmWidth260 mmHeight530 mm

COLOUR AND FINISH

082 Tangerine orange

OPTIONS

000 - standard option

Installation type: Floor-standing Material: Plastic Net weight (kg): 11.1