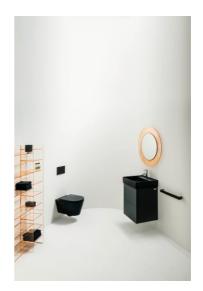

### Shelf 'Sound rack', plastic

DIMENSIONS

Length750 mmWidth260 mmHeight530 mm

COLOUR AND FINISH

082 Tangerine orange

OPTIONS

000 - standard option

Installation type: Floor-standing Material: Plastic Net weight (kg): 11.1