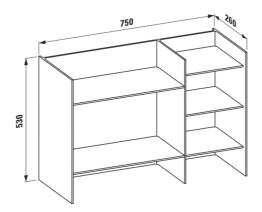

### Shelf 'Sound rack', plastic

DIMENSIONS

Length750 mmWidth260 mmHeight530 mm

COLOUR AND FINISH

082 Tangerine orange

OPTIONS

000 - standard option

Installation type: Floor-standing Material: Plastic Net weight (kg): 11.1

### TECHNICAL DRAWINGS