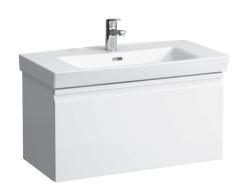

## **LAUFEN PRO N FURNITURE**

Vanity unit 48305.7 48305.8

| Order no.          | 48305.7 / 1 drawer                                | Mounting acc. incl.  | Installation set for furniture, order no. 49120.6, |
|--------------------|---------------------------------------------------|----------------------|----------------------------------------------------|
|                    | 48305.8 / 1 drawer, 1 interior drawer             |                      | 49114.0                                            |
| Dimensions (WxHxD) | 770 x 397 x 372 mm                                |                      | Space saving siphon, order no. 89424.0             |
| Matching for       | Washbasin, order no. 81095.7                      | Mounting information | The walls installed on must meet the require-      |
| Specification      | Body/Front - MDF board with PVC foil              |                      | ments of the furniture in terms of weight and      |
|                    | Integrated handle in the front                    |                      | the supplied fastening elements. If this cannot    |
| Weight             | 48305.7 / 21,0 kg                                 |                      | be guaranteed another method of installation       |
|                    | 48305.8 / 25,5 kg                                 |                      | needs to be chosen. For example with feet.         |
| Accessories excl.  | Feet (2 pieces), aluminium, order no. 48309.6     | Colours              | 463 – White matt                                   |
|                    | Towel rail, anodized aluminium, order no. 49095.0 |                      | 475 – White glossy                                 |
|                    |                                                   |                      | 423 - Wenge                                        |
|                    |                                                   |                      | 479 - Bright oak                                   |
|                    |                                                   |                      | 480 - Graphite                                     |
|                    |                                                   |                      | 999 – 39 other lacquered colours                   |