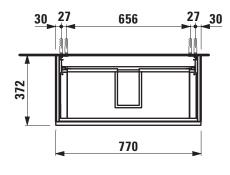

## **LAUFEN PRO N FURNITURE**

Vanity unit 48305.7 48305.8

| Order no.          | 48305.7 / 1 drawer                                | Mounting acc. incl.  | Installation set for furniture, order no. 49120.6, |
|--------------------|---------------------------------------------------|----------------------|----------------------------------------------------|
|                    | 48305.8 / 1 drawer, 1 interior drawer             |                      | 49114.0                                            |
| Dimensions (WxHxD) | 770 x 397 x 372 mm                                |                      | Space saving siphon, order no. 89424.0             |
| Matching for       | Washbasin, order no. 81095.7                      | Mounting information | The walls installed on must meet the require-      |
| Specification      | Body/Front - MDF board with PVC foil              |                      | ments of the furniture in terms of weight and      |
|                    | Integrated handle in the front                    |                      | the supplied fastening elements. If this cannot    |
| Weight             | 48305.7 / 21,0 kg                                 |                      | be guaranteed another method of installation       |
|                    | 48305.8 / 25,5 kg                                 |                      | needs to be chosen. For example with feet.         |
| Accessories excl.  | Feet (2 pieces), aluminium, order no. 48309.6     | Colours              | 463 – White matt                                   |
|                    | Towel rail, anodized aluminium, order no. 49095.0 |                      | 475 – White glossy                                 |
|                    |                                                   |                      | 423 - Wenge                                        |
|                    |                                                   |                      | 479 - Bright oak                                   |
|                    |                                                   |                      | 480 - Graphite                                     |
|                    |                                                   |                      | 999 – 39 other lacquered colours                   |

## TECHNICAL DRAWINGS / S 1 : 20

LAUFEN