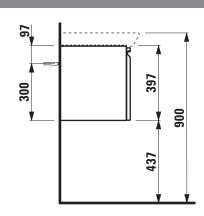

## **LAUFEN PRO N FURNITURE**

Vanity unit 48305.7 48305.8

| Order no.          | 48305.7 / 1 drawer                                | Mounting acc. incl.  | Installation set for furniture, order no. 49120.6, |
|--------------------|---------------------------------------------------|----------------------|----------------------------------------------------|
|                    | 48305.8 / 1 drawer, 1 interior drawer             |                      | 49114.0                                            |
| Dimensions (WxHxD) | 770 x 397 x 372 mm                                |                      | Space saving siphon, order no. 89424.0             |
| Matching for       | Washbasin, order no. 81095.7                      | Mounting information | The walls installed on must meet the require-      |
| Specification      | Body/Front - MDF board with PVC foil              |                      | ments of the furniture in terms of weight and      |
|                    | Integrated handle in the front                    |                      | the supplied fastening elements. If this cannot    |
| Weight             | 48305.7 / 21,0 kg                                 |                      | be guaranteed another method of installation       |
|                    | 48305.8 / 25,5 kg                                 |                      | needs to be chosen. For example with feet.         |
| Accessories excl.  | Feet (2 pieces), aluminium, order no. 48309.6     | Colours              | 463 – White matt                                   |
|                    | Towel rail, anodized aluminium, order no. 49095.0 |                      | 475 – White glossy                                 |
|                    |                                                   |                      | 423 - Wenge                                        |
|                    |                                                   |                      | 479 - Bright oak                                   |
|                    |                                                   |                      | 480 - Graphite                                     |
|                    |                                                   |                      | 999 – 39 other lacquered colours                   |

## TECHNICAL DRAWINGS / S 1 : 20

LAUFEN