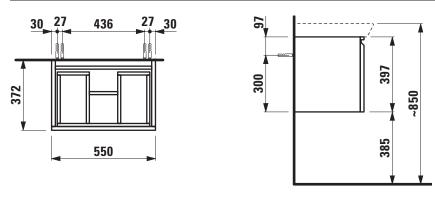

## TECHNICAL DATA

| Order no.          | 48303.7 / 1 drawer                                | Mounting acc. incl.  | Installation set for furniture, order no. 49120.6, |
|--------------------|---------------------------------------------------|----------------------|----------------------------------------------------|
|                    | 48303.8 / 1 drawer, 1 interior drawer             |                      | 49114.0                                            |
| Dimensions (WxHxD) | 550 x 397 x 372 mm                                |                      | Space saving siphon, order no. 89424.0             |
| Matching for       | Washbasin, order no. 81095.6                      | Mounting information | The walls installed on must meet the require-      |
| Specification      | Body/Front – MDF board with PVC foil              |                      | ments of the furniture in terms of weight and      |
|                    | Integrated handle in the front                    |                      | the supplied fastening elements. If this cannot    |
| Weight             | 48303.7 / 18,25 kg                                |                      | be guaranteed another method of installation       |
|                    | 48303.8 / 22,25 kg                                |                      | needs to be chosen. For example with feet.         |
| Accessories excl.  | Feet (2 pieces), aluminium, order no. 48309.6     | Colours              | 463 – White matt                                   |
|                    | Towel rail, anodized aluminium, order no. 49095.0 |                      | 475 – White glossy                                 |
|                    |                                                   |                      | 423 – Wenge                                        |
|                    |                                                   |                      | 479 – Bright oak                                   |
|                    |                                                   |                      |                                                    |

## TECHNICAL DRAWINGS / S 1 : 20