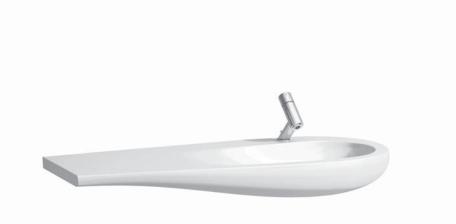

## Countertop basin, shelf left 81497.4

| Mounting acc. excl.      | 2x Mounting set M10 x 140 mm,                    |
|--------------------------|--------------------------------------------------|
|                          | order no. 89988.2                                |
|                          | Siphon DN 32 chrome, order no. 89394.7           |
|                          | Nickelled articulation, order no. WI891225903    |
| Colours                  | see colour table                                 |
| SPECIFICATION TEX        | Т                                                |
| Countertop basin Lau     | fen-ILBAGNOALESSI, sanitary ceramic              |
| EN 31                    |                                                  |
| dimensions 1200 x 50     | 00/350 mm, asymmetric                            |
| 1 tap hole, concealed    | waste and overflow system, ceramic valve cover   |
| plate, with integrated   | shelf left                                       |
| Special feature: Surface | ce refinement LCC (only white)                   |
| Further options / acce   | ssories: without tap hole and with valve without |
| overflow always open     | , bathtubs, furniture                            |
| Order no. 81497.4        |                                                  |