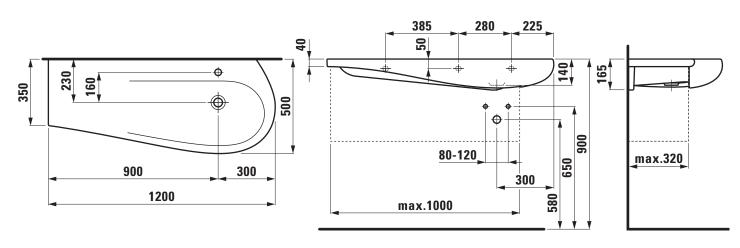

## TECHNICAL DATA

| Order no.             | 81497.4                                      |
|-----------------------|----------------------------------------------|
| Certified to          | EN 31                                        |
| Dimensions            | 1200 x 500/350 mm                            |
| Inside dimensions     |                                              |
| of the basin          | ca. 690 x 330 mm                             |
| Specification         | Charge 104 – 1 tap hole                      |
| Special specification | Charge 109 – without tap hole                |
| Weight                | 28,0 kg                                      |
| Mounting acc. incl.   | Charge 104 – waste and overflow system,      |
|                       | order no. 89394.3                            |
|                       | ceramic valve cover plate, order no. 89819.0 |
|                       | Charge 109 – valve without overflow always   |
|                       | open, with ceramic valve cover plate,        |
|                       | order no. 89818.4                            |
|                       | order no. 89818.4                            |

## TECHNICAL DRAWINGS / S 1 : 20