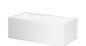

### Shelf 'Sound rack', plastic

DIMENSIONS

Length 750 mm Width 260 mm Height 530 mm

COLOUR AND FINISH

093 Powder pink

OPTIONS

000 - standard option

Installation type: Floor-standing Material: Plastic Net weight (kg): 11.1