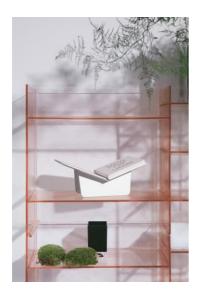

### Shelf 'Sound rack', plastic

DIMENSIONS

Length 750 mm Width 260 mm Height 530 mm

COLOUR AND FINISH

093 Powder pink

OPTIONS

000 - standard option

Installation type: Floor-standing Material: Plastic Net weight (kg): 11.1