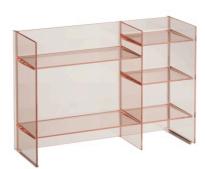

### Shelf 'Sound rack', plastic

DIMENSIONS

Length 750 mm Width 260 mm Height 530 mm

COLOUR AND FINISH

093 Powder pink

OPTIONS

000 - standard option

Installation type: Floor-standing Material: Plastic Net weight (kg): 11.1