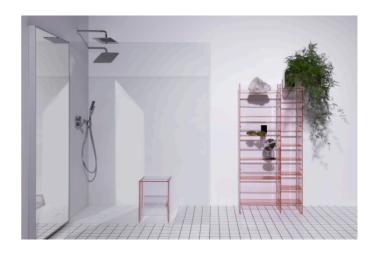

### Shelf 'Sound rack', plastic

DIMENSIONS

Length 750 mm Width 260 mm Height 530 mm

COLOUR AND FINISH

093 Powder pink

OPTIONS

000 - standard option

Installation type: Floor-standing Material: Plastic Net weight (kg): 11.1