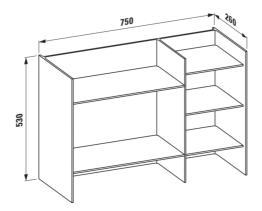

### Shelf 'Sound rack', plastic

DIMENSIONS

Length 750 mm Width 260 mm Height 530 mm

COLOUR AND FINISH

093 Powder pink

OPTIONS

000 - standard option

Installation type: Floor-standing Material: Plastic Net weight (kg): 11.1