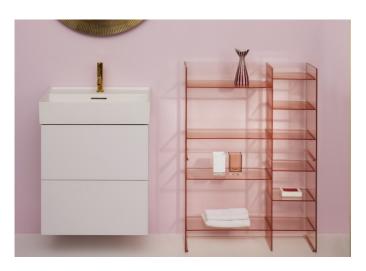

### Shelf 'Sound rack', plastic

DIMENSIONS

Length 750 mm Width 260 mm Height 530 mm

COLOUR AND FINISH

093 Powder pink

OPTIONS

000 - standard option

Installation type: Floor-standing Material: Plastic Net weight (kg): 11.1