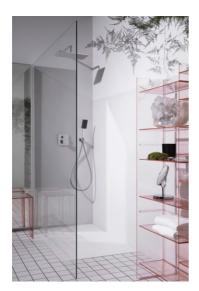

### Shelf 'Sound rack', plastic

DIMENSIONS

Length 750 mm Width 260 mm Height 530 mm

COLOUR AND FINISH

093 Powder pink

OPTIONS

000 - standard option

Installation type: Floor-standing Material: Plastic Net weight (kg): 11.1