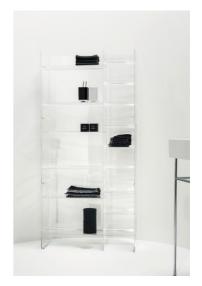

### Shelf 'Sound rack', plastic

DIMENSIONS

Length 750 mm Width 260 mm Height 530 mm

COLOUR AND FINISH

093 Powder pink

OPTIONS

000 - standard option

Installation type: Floor-standing Material: Plastic Net weight (kg): 11.1