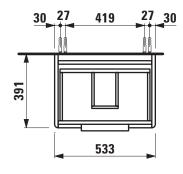

## **BASE FURNITURE FOR VAL**

**Vanity unit** 40219.2

| TECHNICAL DATA     |                                                    |                                   |                      |                                                    |
|--------------------|----------------------------------------------------|-----------------------------------|----------------------|----------------------------------------------------|
| Order no.          | 40219.2 / 2 drawers                                |                                   | Accessories incl.    | Drawer organizer, U-shaped, order no. 49611.3      |
| Dimensions (WxHxD) | 533 x 515 x 391 mm                                 |                                   | Accessories excl.    | Feet (2 pieces), anodized aluminium,               |
| Matching for       | Washbasin, order no. 81028.2                       |                                   |                      | order no. 40299.0                                  |
| Specification      | Body/Front White matt, Oyster white, Traffic grey: |                                   |                      | Towel rail, anodized aluminium,                    |
|                    |                                                    |                                   |                      | order no. 49095.1                                  |
|                    | В                                                  | Body MDF with PVC foil (post-     |                      | Space saving siphon, order no. 89424.0             |
|                    | fo                                                 | orming)                           | Mounting acc. incl.  | Installation set for furniture, order no. 49114.0, |
|                    | F                                                  | Front MDF with PVC foil and       |                      | 49301.5                                            |
|                    | А                                                  | ABS edges                         | Mounting information | The walls installed on must meet the require-      |
|                    | White glossy: B                                    | Body MDF with PET foil (post-     |                      | ments of the furniture in terms of weight and      |
|                    | fo                                                 | orming)                           |                      | the supplied fastening elements. If this cannot    |
|                    | F                                                  | Front MDF with PET foil and       |                      | be guaranteed another method of installation       |
|                    | А                                                  | ABS edges                         |                      | needs to be chosen. For example with feet.         |
|                    | Elm light/dark: B                                  | Body particle board with CPL foil | Colours              | 260 – White matt                                   |
|                    | F                                                  | Front melamine coated particle    |                      | 261 – White glossy                                 |
|                    | b                                                  | poard with ABS edges              |                      | 262 - Light elm                                    |
|                    | anodized aluminium handle bars on the top of       |                                   |                      | 263 - Dark brown elm                               |
|                    | the drawers                                        |                                   |                      | M01 – Oyster white                                 |
|                    | 2 full extension drawers (soft-close mechanism)    |                                   |                      | M36 - Traffic grey                                 |
| Weight             | 18,8 kg                                            |                                   |                      | 999 – 39 other lacquered colours on request        |

## TECHNICAL DRAWINGS / S 1 : 20

LAUFEN