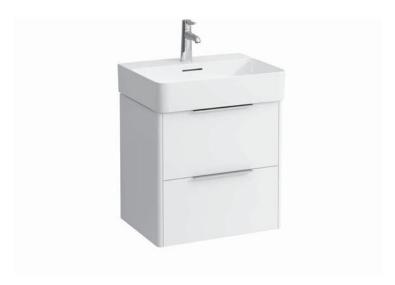

## **BASE FURNITURE FOR VAL**

**Vanity unit** 40219.2

| TECHNICAL DATA     |                                                    |                                   |                      |                                                    |
|--------------------|----------------------------------------------------|-----------------------------------|----------------------|----------------------------------------------------|
| Order no.          | 40219.2 / 2 drawers                                |                                   | Accessories incl.    | Drawer organizer, U-shaped, order no. 49611.3      |
| Dimensions (WxHxD) | 533 x 515 x 391 mm                                 |                                   | Accessories excl.    | Feet (2 pieces), anodized aluminium,               |
| Matching for       | Washbasin, order no. 81028.2                       |                                   |                      | order no. 40299.0                                  |
| Specification      | Body/Front White matt, Oyster white, Traffic grey: |                                   |                      | Towel rail, anodized aluminium,                    |
|                    |                                                    |                                   |                      | order no. 49095.1                                  |
|                    | В                                                  | Body MDF with PVC foil (post-     |                      | Space saving siphon, order no. 89424.0             |
|                    | fo                                                 | orming)                           | Mounting acc. incl.  | Installation set for furniture, order no. 49114.0, |
|                    | F                                                  | Front MDF with PVC foil and       |                      | 49301.5                                            |
|                    | А                                                  | ABS edges                         | Mounting information | The walls installed on must meet the require-      |
|                    | White glossy: B                                    | Body MDF with PET foil (post-     |                      | ments of the furniture in terms of weight and      |
|                    | fo                                                 | orming)                           |                      | the supplied fastening elements. If this cannot    |
|                    | F                                                  | Front MDF with PET foil and       |                      | be guaranteed another method of installation       |
|                    | А                                                  | ABS edges                         |                      | needs to be chosen. For example with feet.         |
|                    | Elm light/dark: B                                  | Body particle board with CPL foil | Colours              | 260 – White matt                                   |
|                    | F                                                  | Front melamine coated particle    |                      | 261 – White glossy                                 |
|                    | b                                                  | poard with ABS edges              |                      | 262 - Light elm                                    |
|                    | anodized aluminium handle bars on the top of       |                                   |                      | 263 - Dark brown elm                               |
|                    | the drawers                                        |                                   |                      | M01 – Oyster white                                 |
|                    | 2 full extension drawers (soft-close mechanism)    |                                   |                      | M36 - Traffic grey                                 |
| Weight             | 18,8 kg                                            |                                   |                      | 999 – 39 other lacquered colours on request        |