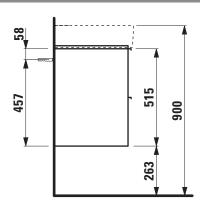

## **BASE FURNITURE FOR VAL**

**Vanity unit** 40219.2

| TECHNICAL DATA     |                                                    |                                   |                      |                                                    |
|--------------------|----------------------------------------------------|-----------------------------------|----------------------|----------------------------------------------------|
| Order no.          | 40219.2 / 2 drawers                                |                                   | Accessories incl.    | Drawer organizer, U-shaped, order no. 49611.3      |
| Dimensions (WxHxD) | 533 x 515 x 391 mm                                 |                                   | Accessories excl.    | Feet (2 pieces), anodized aluminium,               |
| Matching for       | Washbasin, order no. 81028.2                       |                                   |                      | order no. 40299.0                                  |
| Specification      | Body/Front White matt, Oyster white, Traffic grey: |                                   |                      | Towel rail, anodized aluminium,                    |
|                    |                                                    |                                   |                      | order no. 49095.1                                  |
|                    | В                                                  | Body MDF with PVC foil (post-     |                      | Space saving siphon, order no. 89424.0             |
|                    | fo                                                 | orming)                           | Mounting acc. incl.  | Installation set for furniture, order no. 49114.0, |
|                    | F                                                  | Front MDF with PVC foil and       |                      | 49301.5                                            |
|                    | А                                                  | ABS edges                         | Mounting information | The walls installed on must meet the require-      |
|                    | White glossy: B                                    | Body MDF with PET foil (post-     |                      | ments of the furniture in terms of weight and      |
|                    | fo                                                 | orming)                           |                      | the supplied fastening elements. If this cannot    |
|                    | F                                                  | Front MDF with PET foil and       |                      | be guaranteed another method of installation       |
|                    | А                                                  | ABS edges                         |                      | needs to be chosen. For example with feet.         |
|                    | Elm light/dark: B                                  | Body particle board with CPL foil | Colours              | 260 – White matt                                   |
|                    | F                                                  | Front melamine coated particle    |                      | 261 – White glossy                                 |
|                    | b                                                  | poard with ABS edges              |                      | 262 - Light elm                                    |
|                    | anodized aluminium handle bars on the top of       |                                   |                      | 263 - Dark brown elm                               |
|                    | the drawers                                        |                                   |                      | M01 – Oyster white                                 |
|                    | 2 full extension drawers (soft-close mechanism)    |                                   |                      | M36 - Traffic grey                                 |
| Weight             | 18,8 kg                                            |                                   |                      | 999 – 39 other lacquered colours on request        |

## TECHNICAL DRAWINGS / S 1 : 20

LAUFEN