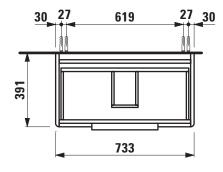

## **BASE FURNITURE FOR VAL**

Vanity unit 40235.2

| TECHNICAL DATA     |                                                   |                      |                                                    |
|--------------------|---------------------------------------------------|----------------------|----------------------------------------------------|
| Order no.          | 40235.2 / 2 drawers                               | Accessories incl.    | Drawer organizer, U-shaped, order no. 49611.3      |
| Dimensions (WxHxD) | 733 x 515 x 391 mm                                | Accessories excl.    | Feet (2 pieces), anodized aluminium,               |
| Matching for       | Washbasin, order no. 81028.5                      |                      | order no. 40299.0                                  |
| Specification      | Body/Front                                        |                      | Towel rail, anodized aluminium,                    |
|                    | White matt, Oyster white, Traffic grey:           |                      | order no. 49095.1                                  |
|                    | Body MDF with PVC foil (post-                     |                      | Space saving siphon, order no. 89424.0             |
|                    | forming)                                          | Mounting acc. incl.  | Installation set for furniture, order no. 49114.0, |
|                    | Front MDF with PVC foil and                       |                      | 49301.5                                            |
|                    | ABS edges                                         | Mounting information | The walls installed on must meet the require-      |
|                    | White glossy: Body MDF with PET foil (post-       |                      | ments of the furniture in terms of weight and      |
|                    | forming)                                          |                      | the supplied fastening elements. If this cannot    |
|                    | Front MDF with PET foil and                       |                      | be guaranteed another method of installation       |
|                    | ABS edges                                         |                      | needs to be chosen. For example with feet.         |
|                    | Elm light/dark: Body particle board with CPL foil | Colours              | 260 – White matt                                   |
|                    | Front melamine coated particle                    |                      | 261 – White glossy                                 |
|                    | board with ABS edges                              |                      | 262 – Light elm                                    |
|                    | anodized aluminium handle bars on the top of      |                      | 263 - Dark brown elm                               |
|                    | the drawers                                       |                      | M01 – Oyster white                                 |
|                    | 2 full extension drawers (soft-close mechanism)   |                      | M36 - Traffic grey                                 |
| Weight             | 24,4 kg                                           |                      | 999 – 39 other lacquered colours on request        |

## TECHNICAL DRAWINGS / S 1 : 20

LAUFEN