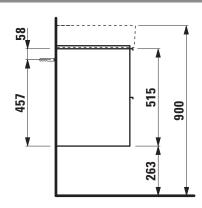

## **BASE FURNITURE FOR VAL**

Vanity unit 40235.2

| TECHNICAL DATA     |                                                   |                      |                                                    |
|--------------------|---------------------------------------------------|----------------------|----------------------------------------------------|
| Order no.          | 40235.2 / 2 drawers                               | Accessories incl.    | Drawer organizer, U-shaped, order no. 49611.3      |
| Dimensions (WxHxD) | 733 x 515 x 391 mm                                | Accessories excl.    | Feet (2 pieces), anodized aluminium,               |
| Matching for       | Washbasin, order no. 81028.5                      |                      | order no. 40299.0                                  |
| Specification      | Body/Front                                        |                      | Towel rail, anodized aluminium,                    |
|                    | White matt, Oyster white, Traffic grey:           |                      | order no. 49095.1                                  |
|                    | Body MDF with PVC foil (post-                     |                      | Space saving siphon, order no. 89424.0             |
|                    | forming)                                          | Mounting acc. incl.  | Installation set for furniture, order no. 49114.0, |
|                    | Front MDF with PVC foil and                       |                      | 49301.5                                            |
|                    | ABS edges                                         | Mounting information | The walls installed on must meet the require-      |
|                    | White glossy: Body MDF with PET foil (post-       |                      | ments of the furniture in terms of weight and      |
|                    | forming)                                          |                      | the supplied fastening elements. If this cannot    |
|                    | Front MDF with PET foil and                       |                      | be guaranteed another method of installation       |
|                    | ABS edges                                         |                      | needs to be chosen. For example with feet.         |
|                    | Elm light/dark: Body particle board with CPL foil | Colours              | 260 – White matt                                   |
|                    | Front melamine coated particle                    |                      | 261 – White glossy                                 |
|                    | board with ABS edges                              |                      | 262 – Light elm                                    |
|                    | anodized aluminium handle bars on the top of      |                      | 263 - Dark brown elm                               |
|                    | the drawers                                       |                      | M01 – Oyster white                                 |
|                    | 2 full extension drawers (soft-close mechanism)   |                      | M36 - Traffic grey                                 |
| Weight             | 24,4 kg                                           |                      | 999 – 39 other lacquered colours on request        |

## TECHNICAL DRAWINGS / S 1 : 20

LAUFEN