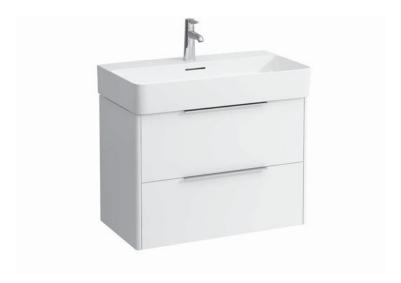

## **BASE FURNITURE FOR VAL**

Vanity unit 40235.2

| TECHNICAL DATA     |                                                   |                      |                                                    |
|--------------------|---------------------------------------------------|----------------------|----------------------------------------------------|
| Order no.          | 40235.2 / 2 drawers                               | Accessories incl.    | Drawer organizer, U-shaped, order no. 49611.3      |
| Dimensions (WxHxD) | 733 x 515 x 391 mm                                | Accessories excl.    | Feet (2 pieces), anodized aluminium,               |
| Matching for       | Washbasin, order no. 81028.5                      |                      | order no. 40299.0                                  |
| Specification      | Body/Front                                        |                      | Towel rail, anodized aluminium,                    |
|                    | White matt, Oyster white, Traffic grey:           |                      | order no. 49095.1                                  |
|                    | Body MDF with PVC foil (post-                     |                      | Space saving siphon, order no. 89424.0             |
|                    | forming)                                          | Mounting acc. incl.  | Installation set for furniture, order no. 49114.0, |
|                    | Front MDF with PVC foil and                       |                      | 49301.5                                            |
|                    | ABS edges                                         | Mounting information | The walls installed on must meet the require-      |
|                    | White glossy: Body MDF with PET foil (post-       |                      | ments of the furniture in terms of weight and      |
|                    | forming)                                          |                      | the supplied fastening elements. If this cannot    |
|                    | Front MDF with PET foil and                       |                      | be guaranteed another method of installation       |
|                    | ABS edges                                         |                      | needs to be chosen. For example with feet.         |
|                    | Elm light/dark: Body particle board with CPL foil | Colours              | 260 – White matt                                   |
|                    | Front melamine coated particle                    |                      | 261 – White glossy                                 |
|                    | board with ABS edges                              |                      | 262 – Light elm                                    |
|                    | anodized aluminium handle bars on the top of      |                      | 263 - Dark brown elm                               |
|                    | the drawers                                       |                      | M01 – Oyster white                                 |
|                    | 2 full extension drawers (soft-close mechanism)   |                      | M36 - Traffic grey                                 |
| Weight             | 24,4 kg                                           |                      | 999 – 39 other lacquered colours on request        |