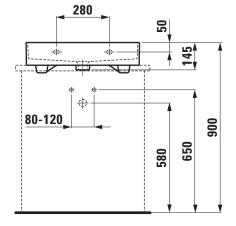

### **TECHNICAL DATA**

| Order no.             | 81633.3                                       |
|-----------------------|-----------------------------------------------|
| Certified to          | EN 31                                         |
| Dimensions            | 600 x 460 mm                                  |
| Basin capacity        | 8.4 litre (up to bottom line of the overflow) |
| Specification         | Always to be fixed to the wall.               |
|                       | Charge 104 – 1 centre tap hole                |
| Special specification | Charge 109 – without tap holes                |
| Weight                | 14,0 kg                                       |
| Mounting acc. incl.   | Template, order no. 89633.2                   |
| Mounting acc. excl.   | Mounting set M10 x 140 mm,                    |
|                       | order no. 89988.2                             |
| Colours               | see colour table                              |

### TECHNICAL DRAWINGS / S 1 : 20