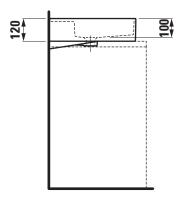

ithout tap holes                |
| Weight                | 14,0 kg                                       |
| Mounting acc. incl.   | Template, order no. 89633.2                   |
| Mounting acc. excl.   | Mounting set M10 x 140 mm,                    |
|                       | order no. 89988.2                             |
| Colours               | see colour table                              |

#### SPECIFICATION TEXT

Washbasin undersurface ground Kartell • LAUFEN, sanitary ceramic EN 31, dimensions 600 x 460 mm, square 1 centre tap hole, with overflow Special feature: overflow channel glazed Further options / accessories: Surface refinement LCC (only white), without tap holes, bathtubs, shower trays, furniture, accessories Order no. s1633.3

### TECHNICAL DRAWINGS / S 1 : 20