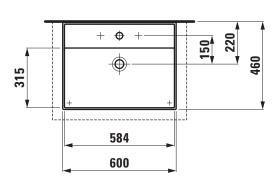

### **TECHNICAL DATA**

| Order no.             | 81633.3                                       |
|-----------------------|-----------------------------------------------|
| Certified to          | EN 31                                         |
| Dimensions            | 600 x 460 mm                                  |
| Basin capacity        | 8.4 litre (up to bottom line of the overflow) |
| Specification         | Always to be fixed to the wall.               |
|                       | Charge 104 – 1 centre tap hole                |
| Special specification | Charge 109 – without tap holes                |
| Weight                | 14,0 kg                                       |
| Mounting acc. incl.   | Template, order no. 89633.2                   |
| Mounting acc. excl.   | Mounting set M10 x 140 mm,                    |
|                       | order no. 89988.2                             |
| Colours               | see colour table                              |

### TECHNICAL DRAWINGS / S 1 : 20