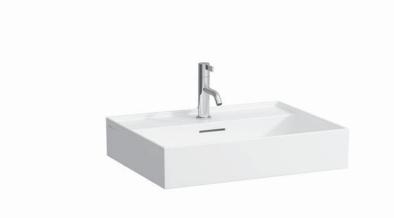

## Washbasin undersurface ground 81633.3

#### SPECIFICATION TEXT

Washbasin undersurface ground Kartell • LAUFEN, sanitary ceramic EN 31, dimensions 600 x 460 mm, square 1 centre tap hole, with overflow Special feature: overflow channel glazed Further options / accessories: Surface refinement LCC (only white), without tap holes, bathtubs, shower trays, furniture, accessories Order no. s1633.3