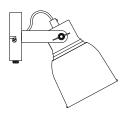

## nordlux®

Height (cm): 22 Projection (cm): 17 Shade diameter (cm): 12.5 Tilt angle: 180°Wall box (cm): Ø10