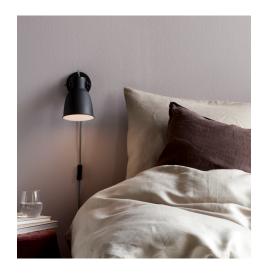

Switch on the cable

E27, Max. 25W, Light source not included

Area: Indoor

Energy class A++ - E

With its raw and industrial design, the Adrian series creates a contrast to the bright and feminine Nordic interior style. The interaction between the rough surface and the integrated screws reinforces the industrial expression. In contrast to the rough design, the screen creates cosy lighting with downward light and simultaneously spreads the light out into the room through the screws on the side, contributing to a whole new lighting experience.