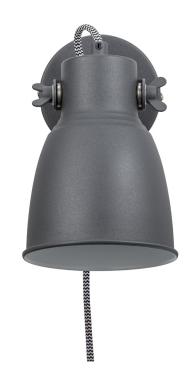

## **Adrian**

Item number: 48801003 Black EAN: 5701581462182

Packaging unit 3 Material: Metal/Plastic

IP20, Class 2 (Double isolated), 230V Cord: 150 cm, Black/White textile cable

Can the cable be replaced? Yes

Switch on the cable

E27, Max. 25W, Light source not included

Area: Indoor

Energy class A++ - E

With its raw and industrial design, the Adrian series creates a contrast to the bright and feminine Nordic interior style. The interaction between the rough surface and the integrated screws reinforces the industrial expression. In contrast to the rough design, the screen creates cosy lighting with downward light and simultaneously spreads the light out into the room through the screws on the side, contributing to a whole new lighting experience.