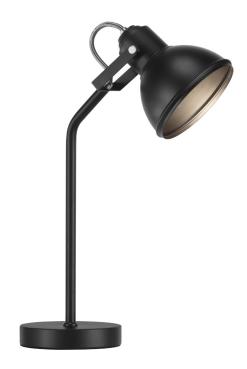

## nordlux®

Height (cm): 48 Shade diameter (cm): 15

## **Aslak**

Item number: 46685003 Black EAN: 5701581408982

Packaging unit 3 Material: Metal

IP20, Class 2 (Double isolated), 230V

Cord: 180 cm, Black

Can the cable be replaced? No

Switch on the cable

E27, Max. 15W, Light source not included

Area: Indoor

Energy class A++ - B

The Aslak series has a style that is both modern and industrial, arising from the shape, the assembly and the aesthetic details. Aslak has a pleasant light-emitting surface that offers an effective and beautiful light - perfect for rooms that need good lighting that can be directed.