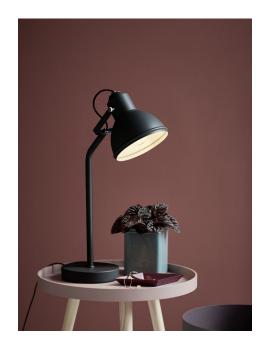

## nordlux®

Height (cm): 48 Shade diameter (cm): 15

## **Aslak**

Item number: 46685003 Black EAN: 5701581408982

Packaging unit 3 Material: Metal

IP20, Class 2 (Double isolated), 230V

Cord: 180 cm, Black

Can the cable be replaced? No

Switch on the cable

E27, Max. 15W, Light source not included

Area: Indoor

Energy class A++ - B

The Aslak series has a style that is both modern and industrial, arising from the shape, the assembly and the aesthetic details. Aslak has a pleasant light-emitting surface that offers an effective and beautiful light - perfect for rooms that need good lighting that can be directed.