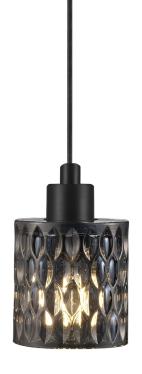

## nordlux®

Shade diameter (cm): 10.8 Shade height (cm): 17.7

## Hollywood

Item number: 46483047 EAN: 5701581405585

Packaging unit 3 Material: Glass/Metal IP20, Class 2 (Double isolated), 230V Cord: 300 cm, Black textile cable Can the cable be replaced? No E27, Max. 60W, Light source not included

Area: Indoor Energy class A++ - D

The Hollywood series has something nostalgic about it - it evokes the era of crystal decor, which in recent years has been rediscovered as a decor element. With its many facets, Hollywood adds a sparkling expression which contributes to a stylish atmosphere, providing an exclusive and pleasant mood.