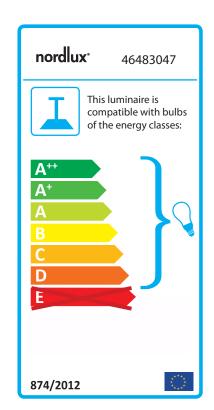

## Hollywood

Item number: 46483047 EAN: 5701581405585

Packaging unit 3 Material: Glass/Metal IP20, Class 2 (Double isolated), 230V Cord: 300 cm, Black textile cable Can the cable be replaced? No E27, Max. 60W, Light source not included

Area: Indoor Energy class A++ - D

The Hollywood series has something nostalgic about it - it evokes the era of crystal decor, which in recent years has been rediscovered as a decor element. With its many facets, Hollywood adds a sparkling expression which contributes to a stylish atmosphere, providing an exclusive and pleasant mood.