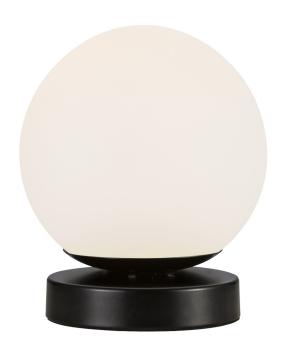

## nordlux®

Height (cm): 17 Shade diameter (cm): 13

## Lilly

Item number: 48885003 Black EAN: 5701581463387

Packaging unit 6 Material: Glass/Metal

IP20, Class 2 (Double isolated), 230V

Cord: 150 cm, Black

Can the cable be replaced? No

Switch on the cable

E14, Max. 40W, Light source not included