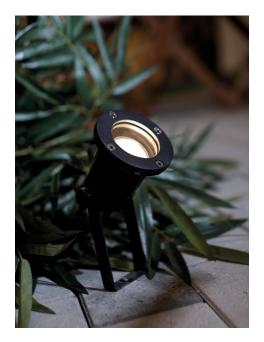

Area: Outdoor Energy class A++ - D

Spotlight from Nordlux is a new and smart option for outdoor lighting all around your home. The light is made of aluminium and can withstand most outdoor environments. Use it for spotlights on your home, in your garden, or to achieve a beautifully illuminated driveway.