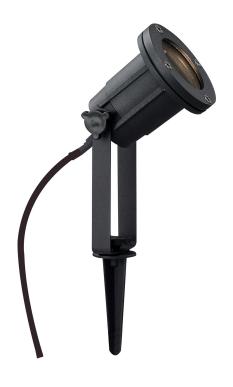

## Spotlight

Height (cm): 38 Projection (cm): 14 Diameter (cm): 10

## Spotlight

Item number: 20789903 Black EAN: 5701581326781

Packaging unit 3 Material: Aluminium/Glass IP54, Class 1 (Earth contact), 230V Cord: 150 cm, Black Can the cable be replaced? No GU10, Max. 35W, Light source not included Parallel connection not possible